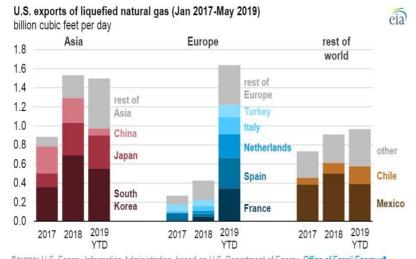

#### Chart of the week

Source: U.S. Energy Information Administration, based on U.S. Department of Energy, Office of Fossil Energy & Note: The 2019 values reflect averages from January through May.

sourc: Oilprice.com